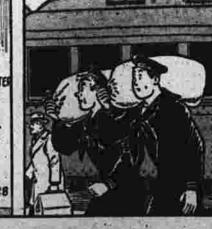

Wanderer contended that a simble majority was all that was

(Continued on Page Pive)

formerly cost \$280,000, William The Army's M-12, described officially as a gun motor carriage, is an all-purpose 155 mm. mounted on an M-3 tank chassis. Highly mobile, this slugger among guns can throw a 95-pound projectile more than 10 miles, can level fortifications, knock out tanks, or heavy cruisers. One man (above) inspects the breech while the other gets the line of fire in the sights. (U. S. Army photo.)