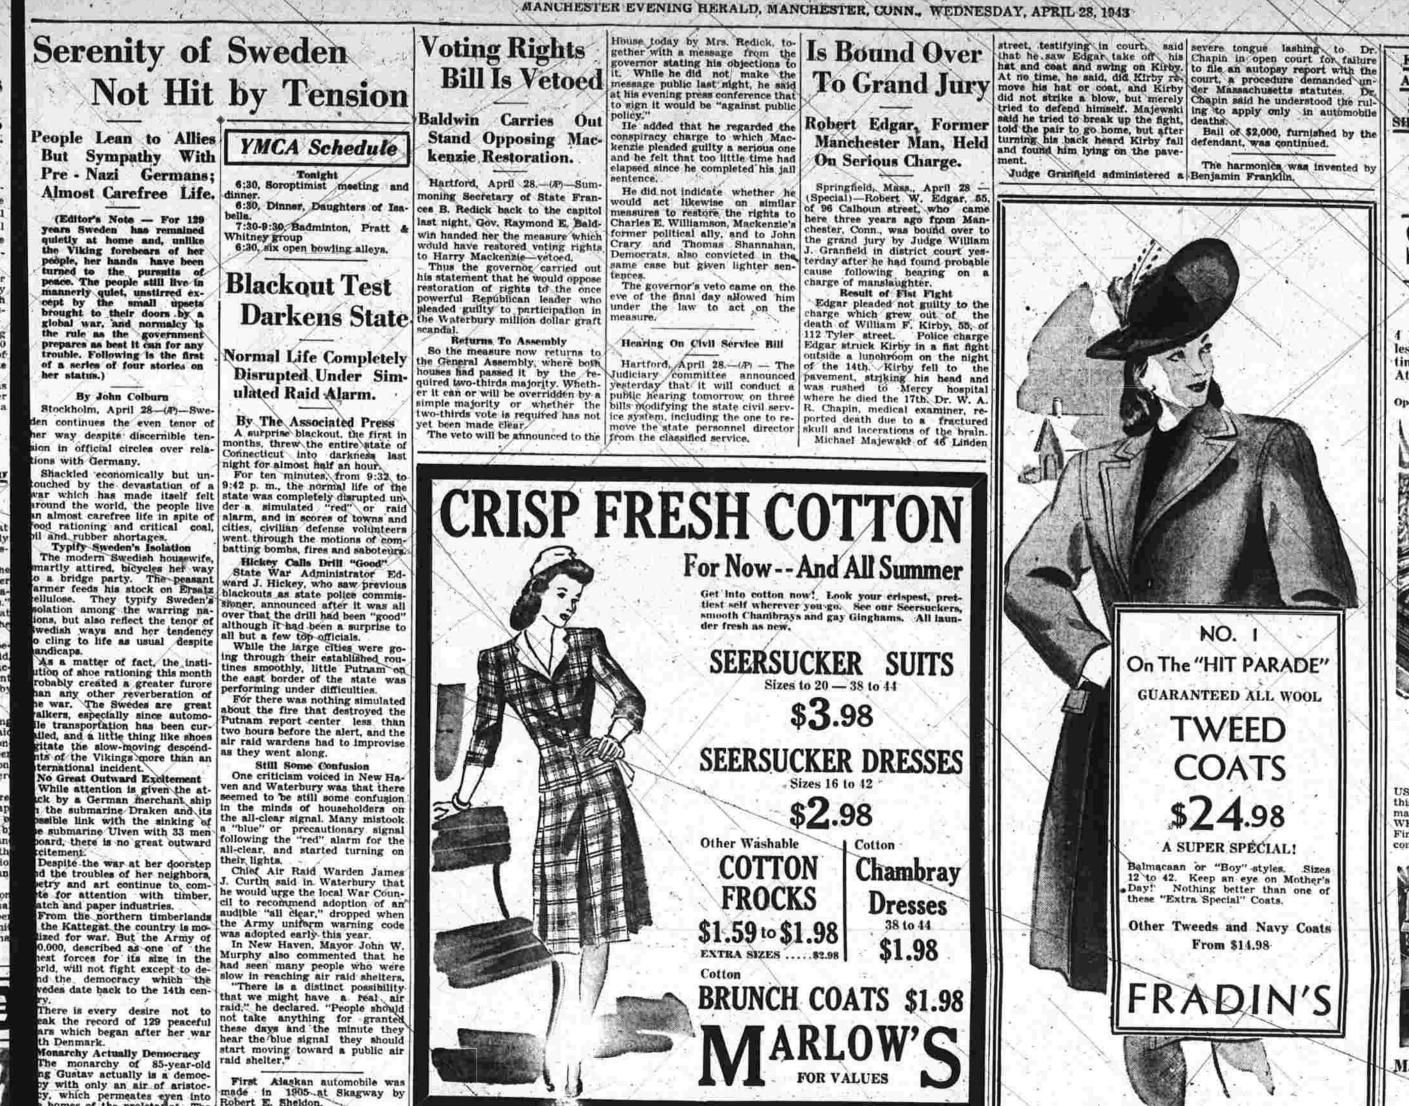

Get into cotton now! Look your crispest, pret-tiest self wherever you go. See our Seersuckers, smooth Chambrays and gay Ginghams. All laun-

yet been made clear move the state personnel director skull and lacerations of the brain.

SEERSUCKER DRESSES

\$1.59 10 \$1.98 EXTRA SIZES .... \$2.98 **BRUNCH COATS \$1.98** 

PLEDGE

Giving you a MILDER

BETTER TASTE

The steadily growing popularity

of Chesterfields is a sure sign that they

make good their pledge to give you the

Here's your answer to those quick April showers to chilly mornings followed by warm afternoons. . . Sturdy Cotton Gabardine, treated for repelling water. ... color fast. Natural, Red, Blue, Brown, White. Sizes 10 to 20.

and the set of the set

A colla board proved to be a drawing card. Before its actual Are Filling Up

sale, many customers enjoyed a try at its surprising predictions.

**SMASHING** 

Choose several new dresses from BURTON'S collection of spectacular sale "values! Every dress has been drastically reduced to make room for our new Cotton Shop... Once in a lifetime you can pick up such bargains as we offer you this Thursday, Friday and Saturday. All sizes are included.

• WOOLS

PRINTS

FROST POINT

• PRINTED JERSEY

**OSHANTUNG** • BUTCHER LINEN

sued for canning until more defi-nite orders have been received by the local board. The order that came out of Washington has not as yet been received by the state