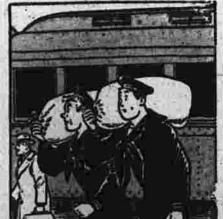

Wanderer contended that a simble majority was all that was

(Continued on Page Pive)

formerly cost \$280,000, William The Army's M-12, described officially as a gun motor carriage, is an all-purpose 155 mm. mounted on an M-3 tank chassis. Highly mobile, this slugger among guns can throw a 95-pound projectile more than 10 miles, can level fortifications, knock out tanks, or heavy cruisers. One man (above) inspects the breech while the other gets the line of fire in the sights. (U. S. Army photo.)