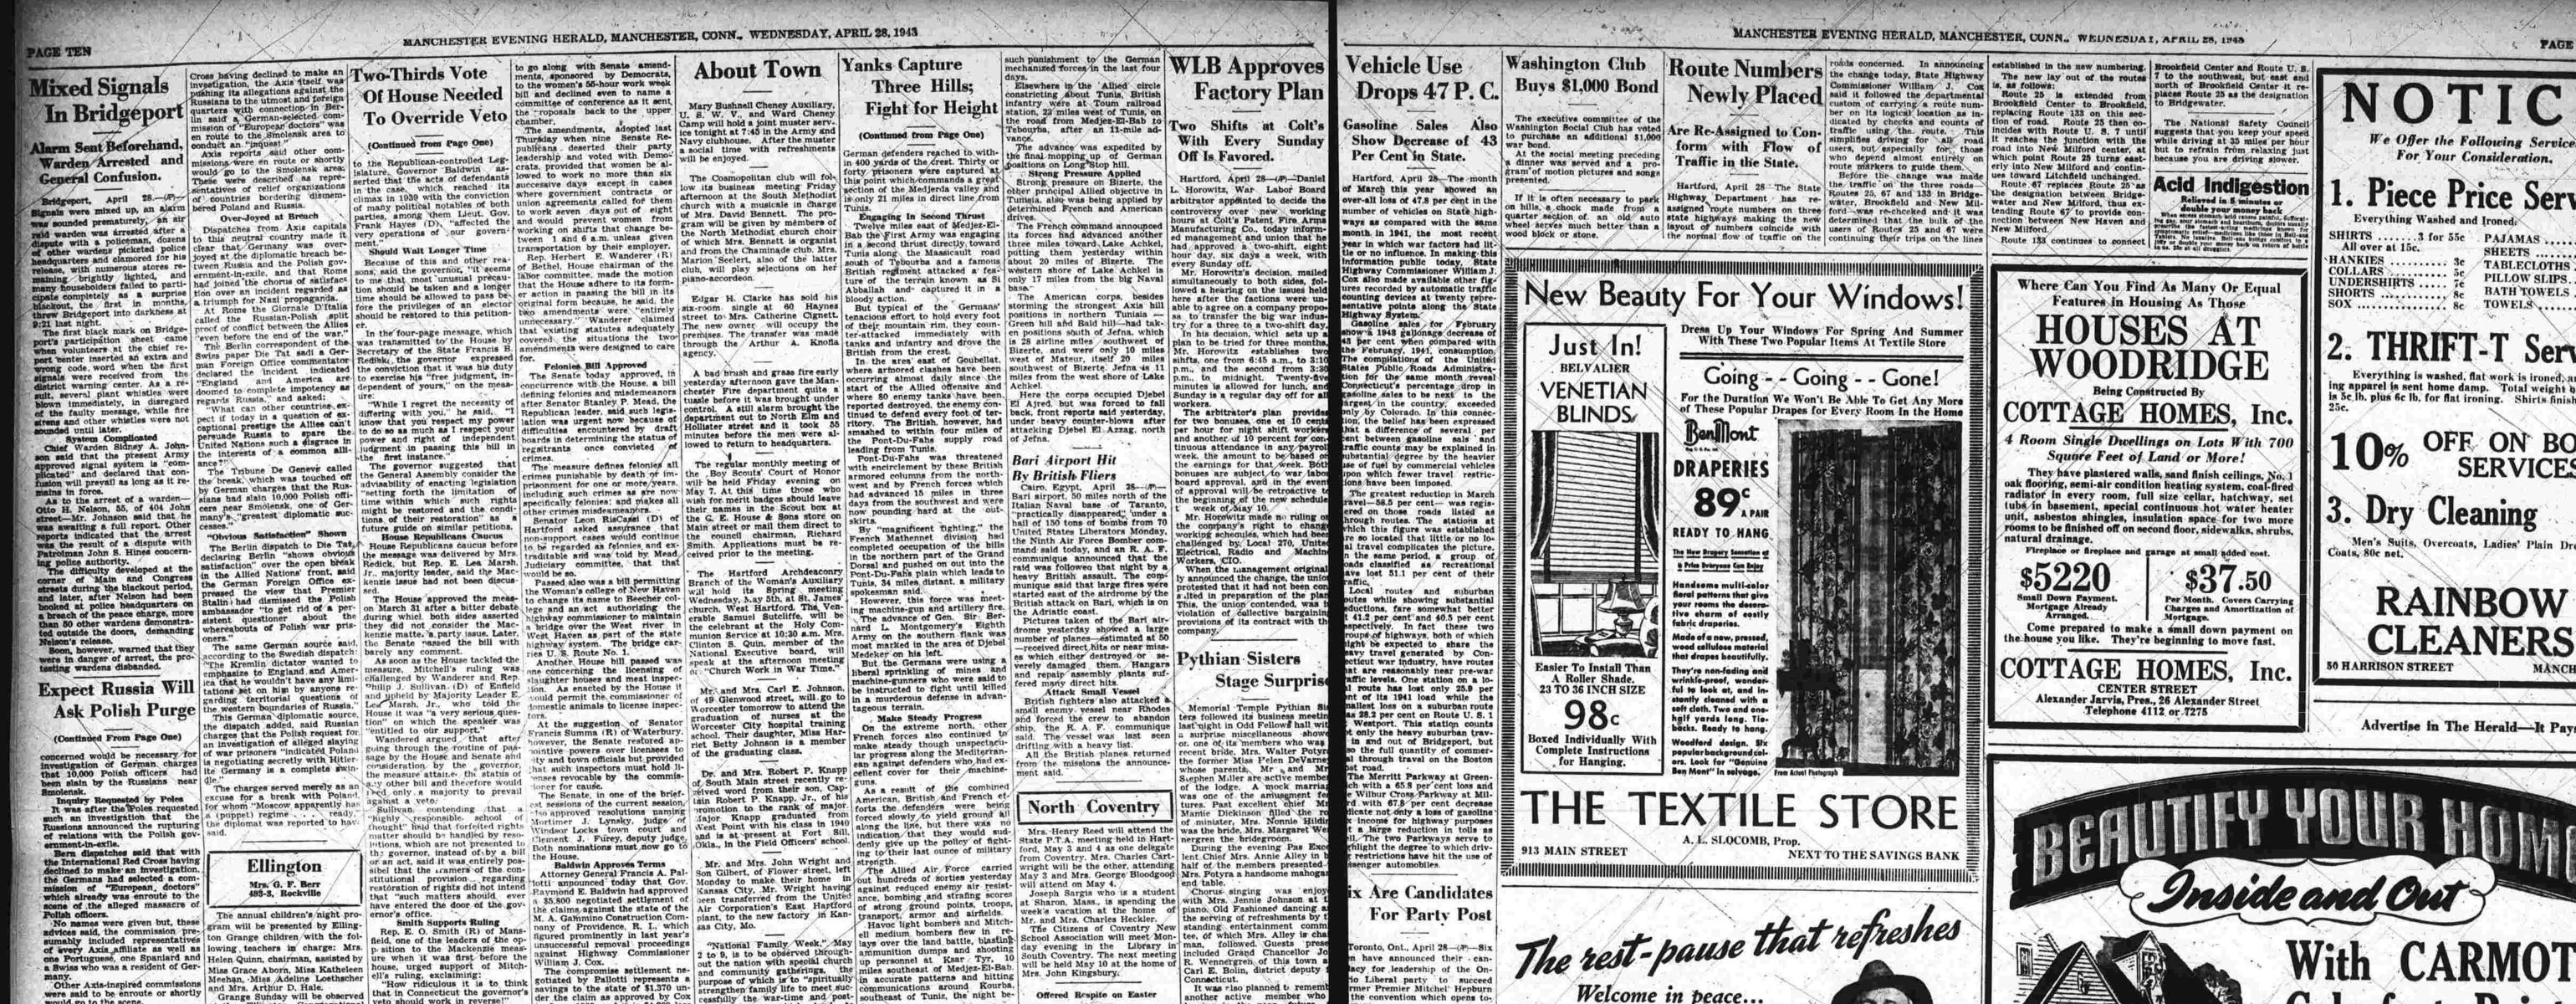

# Manchester Evening Herald Manchester-A City of Village Charm

The Weather Bureau

(Classified Advertising on Page 14)

MANCHESTER, CONN., WEDNESDAY, APRIL 28, 1943

M-12-A Slugger on Tank Tracks

(SIXTEEN PAGES)

Wanderer contended that a simble majority was all that was

(Continued on Page Pive)

formerly cost \$280,000, William The Army's M-12, described officially as a gun motor carriage, is an all-purpose 155 mm. mounted on an M-3 tank chassis. Highly mobile, this slugger among guns can throw a 95-pound projectile more than 10 miles, can level fortifications, knock out tanks, or heavy cruisers. One man (above) inspects the breech while the other gets the line of fire in the sights. (U. S. Army photo.)