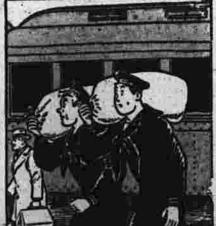

Wanderer contended that a simble majority was all that was

(Continued on Page Pive)

formerly cost \$280,000, William The Army's M-12, described officially as a gun motor carriage, is an all-purpose 155 mm. mounted on an M-3 tank chassis. Highly mobile, this slugger among guns can throw a 95-pound projectile more than 10 miles, can level fortifications, knock out tanks, or heavy cruisers. One man (above) inspects the breech while the other gets the line of fire in the sights. (U. S. Army photo.)